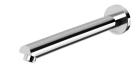

## PINA PINA WALL BATH OUTLET 250MM









### INFORMATION

Temperature Rating 1 - 75°C

Pressure Rating 150 - 500kPa

#### MAINTENANCE AND CARE:

- All surfaces should be cleaned with mild liquid detergent or soap and water.

- Do not use cream cleaners or citrus based cleaning products, as they are abrasive.
- Use of unsuitable cleaning agents may damage the surface.
- Any damage caused in this way will not be covered by warranty.

Please visit https://www.phoenixtapware.com.au/warranty to view the full warranty

Ø 26



# PHOENIX

While we aim to ensure the specifications shown are correct at time of printing, Phoenix Tapware reserves the right to make modifications without prior notice. Always use the physical product measurements for mark-ups and roughing-in as the line drawing shown may differ from the actual product ov