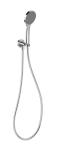

## **AVAILABLE IN**



Chrome

Brushed Nickel Matte Black

## INFORMATION

Temperature Rating 1 - 75°C

Pressure Rating 150 - 500kPa



## MAINTENANCE AND CARE:

- All surfaces should be cleaned with mild liquid detergent or soap and water.

- Do not use cream cleaners or citrus based cleaning products, as they are abrasive.
- Use of unsuitable cleaning agents may damage the surface.
- Any damage caused in this way will not be covered by warranty.

Please visit https://www.phoenixtapware.com.au/warranty to view the full warranty

While we aim to ensure the specifications shown are correct at time of printing, Phoenix Tapware reserves the right to make modifications without prior notice. Always use the physical product measurements for mark-ups and roughing-in as the line drawing shown ma