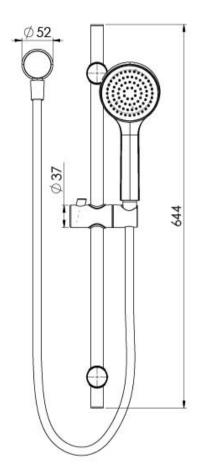

## PINA RAIL SHOWER

### **AVAILABLE IN**

153-6810-00 Chrome

Brushed Nickel Matte Black

153-6810-10

Please visit https://www.phoenixtapware.com.au/warranty to view the full warranty

While we aim to ensure the specifications shown are correct at time of printing, Phoenix Tapware reserves the right to make modifications without prior notice. Always use the physical product measurements for mark-ups and roughing-in as the line drawing shown may differ from the actual product over time. All measurements are shown in millimetres. Colours may vary from image shown.