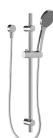

## PINA RAIL SHOWER

### **AVAILABLE IN**

153-6810-00 Chrome

Brushed Nickel Matte Black

153-6810-10