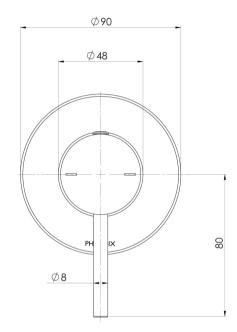

# PINA SHOWER / WALL MIXER 90MM TRIM KIT ONLY

### **INFORMATION**

Temperature Rating

1 - 75°C

Pressure Rating 150 - 500kPa