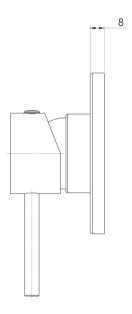

# PINA SHOWER / WALL MIXER 90MM TRIM KIT ONLY

### **INFORMATION**

Temperature Rating

1 - 75°C

Pressure Rating 150 - 500kPa