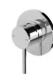

# PINA SHOWER / WALL MIXER 90MM TRIM KIT ONLY

### **AVAILABLE IN**

153-7807-00 Chrome

Brushed Nickel Matte Black