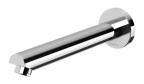

## PINA WALL BATH / BASIN OUTLET 180MM

#### **AVAILABLE IN**

153-7620-00 Chrome

153-7620-40 Brushed Nickel Matte Black

153-7620-10