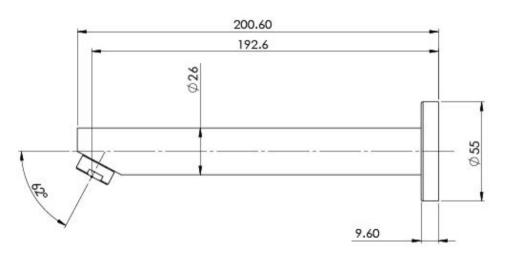

## PINA WALL BATH / BASIN OUTLET 180MM

#### **INFORMATION**

Temperature Rating 1 - 75°C

Pressure Rating 150 - 500kPa