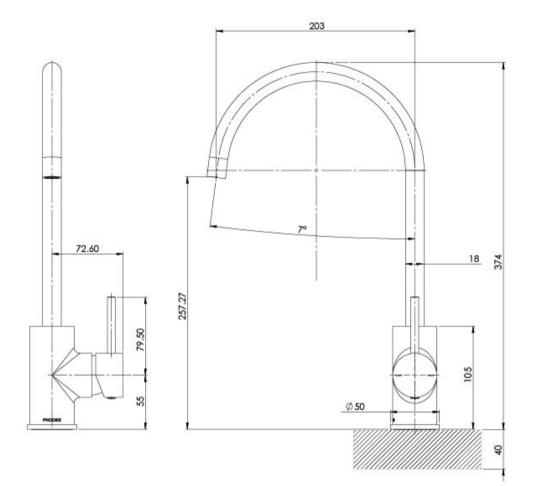

## PINA SINK MIXER 200MM GOOSENECK

Please visit https://www.phoenixtapware.com.au/warranty to view the full warranty

While we aim to ensure the specifications shown are correct at time of printing, Phoenix Tapware reserves the right to make modifications without prior notice. Always use the physical product measurements for mark-ups and roughing-in as the line drawing shown may differ from the actual product over time. All measurements are shown in millimetres. Colours may vary from image shown.