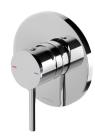

# PINA SHOWER / WALL MIXER TRIM KIT ONLY

#### **AVAILABLE IN**

153-7805-00 Chrome

153-7805-40 Brushed Nickel Matte Black

153-7805-10