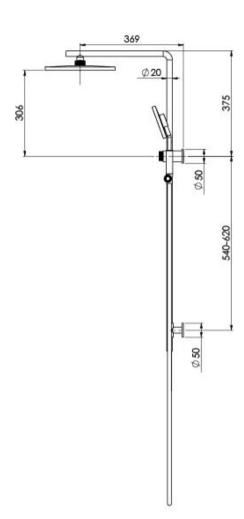

### NX IKO TWIN SHOWER

Please visit https://www.phoenixtapware.com.au/warranty to view the full warranty

While we aim to ensure the specifications shown are correct at time of printing, Phoenix Tapware reserves the right to make modifications without prior notice. Always use the physical product measurements for mark-ups and roughing-in as the line drawing shown may differ from the actual product over time. All measurements are shown in millimetres. Colours may vary from image shown.