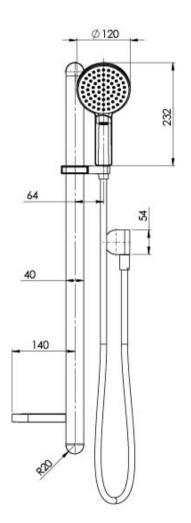

## NX QUIL RAIL SHOWER

Please visit https://www.phoenixtapware.com.au/warranty to view the full warranty

While we aim to ensure the specifications shown are correct at time of printing, Phoenix Tapware reserves the right to make modifications without prior notice. Always use the physical product measurements for mark-ups and roughing-in as the line drawing shown may differ from the actual product over time. All measurements are shown in millimetres. Colours may vary from image shown.