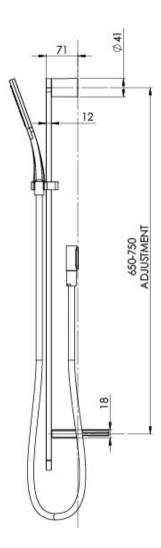

## NX QUIL RAIL SHOWER

Please visit https://www.phoenixtapware.com.au/warranty to view the full warranty

While we aim to ensure the specifications shown are correct at time of printing, Phoenix Tapware reserves the right to make modifications without prior notice. Always use the physical product measurements for mark-ups and roughing-in as the line drawing shown may differ from the actual product over time. All measurements are shown in millimetres. Colours may vary from image shown.