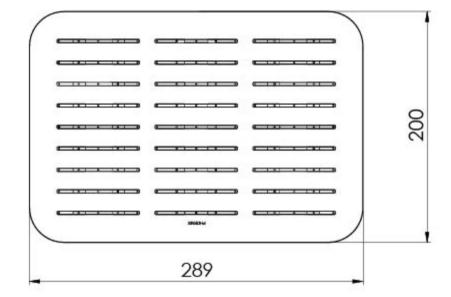

# **NX CAPE**

## NX CAPE SHOWER ROSE









#### **AVAILABLE IN**



#### **INFORMATION**

Temperature Rating 1 - 75°C

Pressure Rating 150 - 500kPa





### MAINTENANCE AND CARE:

- All surfaces should be cleaned with mild liquid detergent or soap and water.
- Do not use cream cleaners or citrus based cleaning products, as they are abrasive.
- Use of unsuitable cleaning agents may damage the surface.
- Any damage caused in this way will not be covered by warranty.

Please visit https://www.phoenixtapware.com.au/warranty to view the full warranty



While we aim to ensure the specifications shown are correct at time of printing, Phoenix Tapware reserves the right to make modifications without prior notice. Always use the physical product measurements for mark-ups and roughing-in as the line drawing shown may differ from the actu