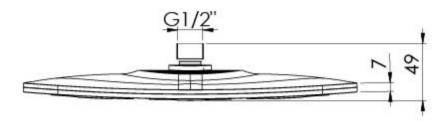

# **NX CAPE**

## NX CAPE SHOWER ROSE









#### **AVAILABLE IN**



#### **INFORMATION**

Temperature Rating 1 - 75°C

Pressure Rating 150 - 500kPa





### MAINTENANCE AND CARE:

- All surfaces should be cleaned with mild liquid detergent or soap and water.
- Do not use cream cleaners or citrus based cleaning products, as they are abrasive.
- Use of unsuitable cleaning agents may damage the surface.
- Any damage caused in this way will not be covered by warranty.

Please visit https://www.phoenixtapware.com.au/warranty to view the full warranty



While we aim to ensure the specifications shown are correct at time of printing, Phoenix Tapware reserves the right to make modifications without prior notice. Always use the physical product measurements for mark-ups and roughing-in as the line drawing shown may differ from the ac