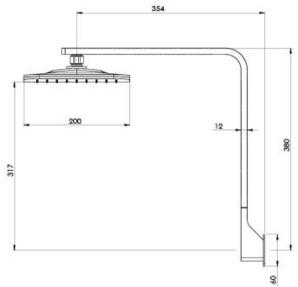

## **NX CAPE**

NX CAPE SHOWER ARM & ROSE

## **INFORMATION**

Temperature Rating 1 - 75°C

Pressure Rating 150 - 500kPa