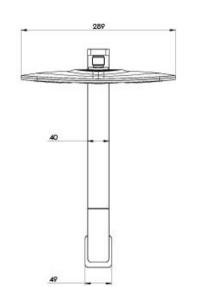

## **NX CAPE**

NX CAPE SHOWER ARM & ROSE

## **INFORMATION**

Temperature Rating 1 - 75°C

Pressure Rating 150 - 500kPa