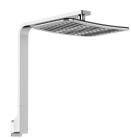

## **NX CAPE**

NX CAPE SHOWER ARM & ROSE









## AVAILABLE IN



605-5100-00 Chrome

## **INFORMATION**

Temperature Rating 1 - 75°C

Pressure Rating 150 - 500kPa





## MAINTENANCE AND CARE:

- All surfaces should be cleaned with mild liquid detergent or soap and water.
- Do not use cream cleaners or citrus based cleaning products, as they are abrasive.
- Use of unsuitable cleaning agents may damage the surface.
- Any damage caused in this way will not be covered by warranty.

Please visit https://www.phoenixtapware.com.au/warranty to view the full warranty



While we aim to ensure the specifications shown are correct at time of printing, Phoenix Tapware reserves the right to make modifications without prior notice. Always use the physical product measurements for mark-ups and roughing-in as the line drawing shown may differ