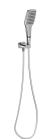

## **NX CAPE**

## NX CAPE HAND SHOWER











605-6610-00 Chrome



Chrome / Matte Black

## **INFORMATION**

Temperature Rating 1 - 75°C

Pressure Rating 150 - 500kPa





## MAINTENANCE AND CARE:

- All surfaces should be cleaned with mild liquid detergent or soap and water.
- Do not use cream cleaners or citrus based cleaning products, as they are abrasive.
- Use of unsuitable cleaning agents may damage the surface.
- Any damage caused in this way will not be covered by warranty.

Please visit https://www.phoenixtapware.com.au/warranty to view the full warranty



While we aim to ensure the specifications shown are correct at time of printing, Phoenix Tapware reserves the right to make modifications without prior notice. Always use the physical product measurements for mark-ups and roughing-in as the line drawing shown may