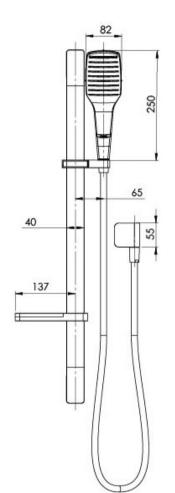

## NX CAPE RAIL SHOWER

Please visit https://www.phoenixtapware.com.au/warranty to view the full warranty

While we aim to ensure the specifications shown are correct at time of printing, Phoenix Tapware reserves the right to make modifications without prior notice. Always use the physical product measurements for mark-ups and roughing-in as the line drawing shown may differ from the actual product over time. All measurements are shown in millimetres. Colours may vary from image shown.