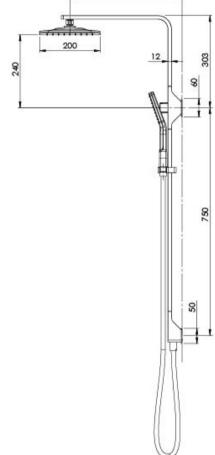

# **NX CAPE**

## NX CAPE TWIN SHOWER











### **AVAILABLE IN**





605-6500-00 Chrome

Chrome / Matte Black

### **INFORMATION**

Temperature Rating 1 - 75°C

Pressure Rating 150 - 500kPa





### **MAINTENANCE AND CARE:**

- All surfaces should be cleaned with mild liquid detergent or soap and water.
- Do not use cream cleaners or citrus based cleaning products, as they are abrasive.
- Use of unsuitable cleaning agents may damage the surface.
- Any damage caused in this way will not be covered by warranty.

Please visit https://www.phoenixtapware.com.au/warranty to view the full warranty



While we aim to ensure the specifications shown are correct at time of printing, Phoenix Tapware reserves the right to make modifications without prior notice. Always use the physical product measurements for mark-ups and roughing-in as the