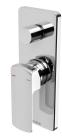

## TEVA SHOWER / BATH DIVERTER MIXER TRIM KIT ONLY

### **AVAILABLE IN**

152-7940-00 Chrome

152-7940-40 Brushed Nickel Matte Black

152-7940-10