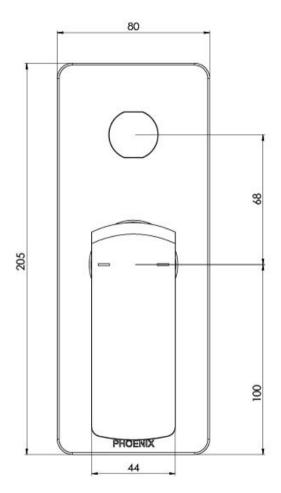

Please visit https://www.phoenixtapware.com.au/warranty to view the full warranty

While we aim to ensure the specifications shown are correct at time of printing, Phoenix Tapware reserves the right to make modifications without prior notice. Always use the physical product measurements for mark-ups and roughing-in as the line drawing shown may differ from the actual product over time. All measurements are shown in millimetres. Colours may vary from image shown.