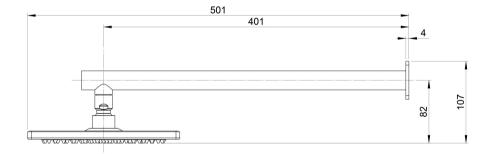

### **AVAILABLE IN**

128-5200-51 Stainless Steel

#### INFORMATION

Temperature Rating

1 - 75°C

Pressure Rating 150 - 500kPa