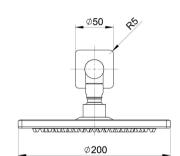

### **AVAILABLE IN**

128-5200-51 Stainless Steel

#### INFORMATION

Temperature Rating

1 - 75°C

Pressure Rating 150 - 500kPa