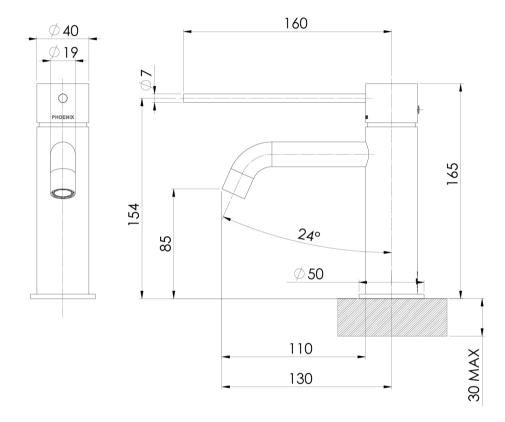

Please visit https://www.phoenixtapware.com.au/warranty to view the full warranty

While we aim to ensure the specifications shown are correct at time of printing, Phoenix Tapware reserves the right to make modifications without prior notice. Always use the physical product measurements for mark-ups and roughing-in as the line drawing shown may differ from the actual product over time. All measurements are shown in millimetres. Colours may vary from image shown.