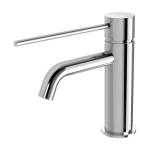

# **VIVID SLIMLINE**

## VIVID SLIMLINE BASIN MIXER CURVED OUTLET WITH EXTENDED LEVER