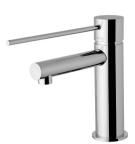

## VIVID SLIMLINE BASIN MIXER WITH EXTENDED LEVER

#### **AVAILABLE IN**

114-7700-00 Chrome

114-7700-40 Brushed Nickel

114-7700-30 Gun Metal

Brushed Carbon Matte Black

114-7700-12 Brushed Gold