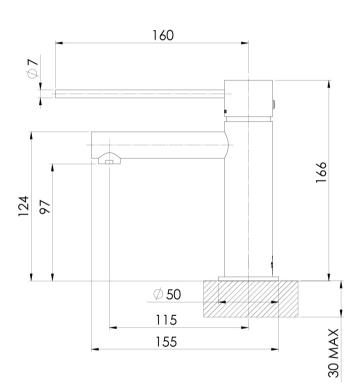

Please visit https://www.phoenixtapware.com.au/warranty to view the full warranty

While we aim to ensure the specifications shown are correct at time of printing, Phoenix Tapware reserves the right to make modifications without prior notice. Always use the physical product measurements for mark-ups and roughing-in as the line drawing shown may differ from the actual product over time. All measurements are shown in millimetres. Colours may vary from image shown.