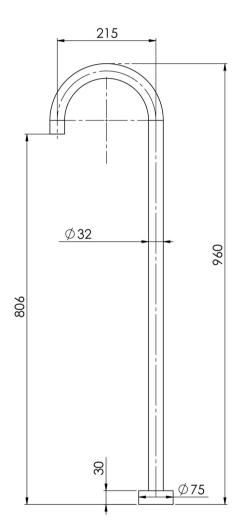

# **VIVID**

## VIVID FLOOR MOUNTED BATH OUTLET 940MM





## **AVAILABLE IN**







V819 CHR Chrome

Brushed Nickel Matte Black

#### **INFORMATION**

Temperature Rating 1 - 75°C

Pressure Rating 150 - 500kPa





### **MAINTENANCE AND CARE:**

- All surfaces should be cleaned with mild liquid detergent or soap and water.
- Do not use cream cleaners or citrus based cleaning products, as they are abrasive.
- Use of unsuitable cleaning agents may damage the surface.
- Any damage caused in this way will not be covered by warranty.

Please visit https://www.phoenixtapware.com.au/warranty to view the full warranty



While we aim to ensure the specifications shown are correct at time of printing, Phoenix Tapware reserves the right to make modifications without prior notice. Always use the physical product measurements for mark-ups and roughing-in