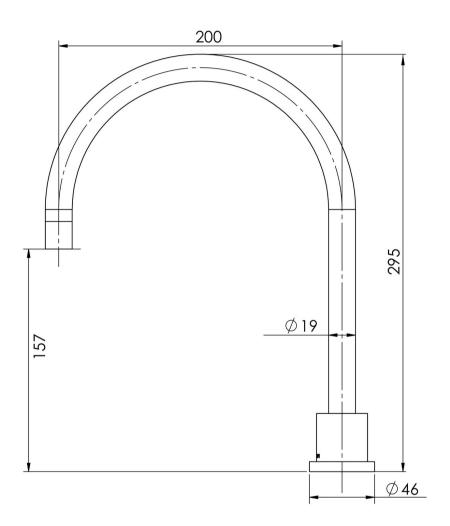

## VIVID PIN LEVER

### VIVID PIN LEVER HOB SPA OUTLET 200MM GOOSENECK





#### AVAILABLE IN



#### INFORMATION

Temperature Rating 1 - 75°C

Pressure Rating 150 - 500kPa



- All surfaces should be cleaned with mild liquid detergent or soap and water.
- Do not use cream cleaners or citrus based cleaning products, as they are abrasive.
- Use of unsuitable cleaning agents may damage the surface.
- Any damage caused in this way will not be covered by warranty.

Please visit https://www.phoenixtapware.com.au/warranty to view the full warranty

While we aim to ensure the specifications shown are correct at time of printing, Phoenix Tapware reserves the right to make modifications without prior notice. Always use the physical product measurements for mark-ups and roughing-in as the line drawing shown may differ from the actual product over time. All measurements