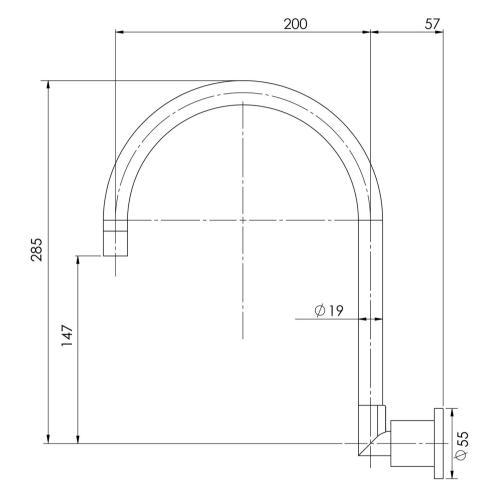

# VIVID PIN LEVER WALL SINK OUTLET 200MM GOOSENECK

Please visit https://www.phoenixtapware.com.au/warranty to view the full warranty

While we aim to ensure the specifications shown are correct at time of printing, Phoenix Tapware reserves the right to make modifications without prior notice. Always use the physical product measurements for mark-ups and roughing-in as the line drawing shown may differ from the actual product over time. All measurements are shown in millimetres. Colours may vary from image shown.