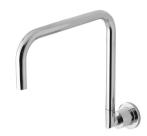

## VIVID PIN LEVER WALL SINK OUTLET 240MM SQUARELINE

#### **AVAILABLE IN**

Chrome