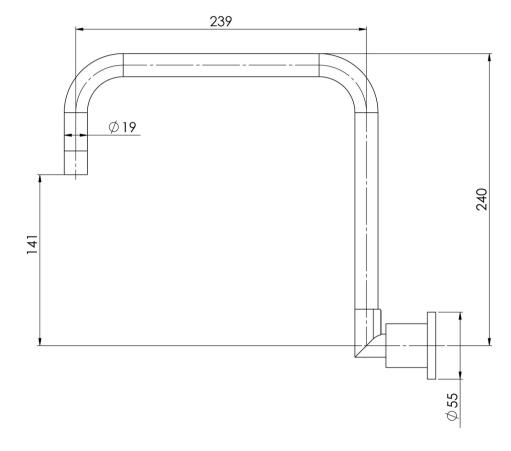

## VIVID PIN LEVER WALL SINK OUTLET 240MM SQUARELINE

Please visit https://www.phoenixtapware.com.au/warranty to view the full warranty

While we aim to ensure the specifications shown are correct at time of printing, Phoenix Tapware reserves the right to make modifications without prior notice. Always use the physical product measurements for mark-ups and roughing-in as the line drawing shown may differ from the actual product over time. All measurements are shown in millimetres. Colours may vary from image shown.