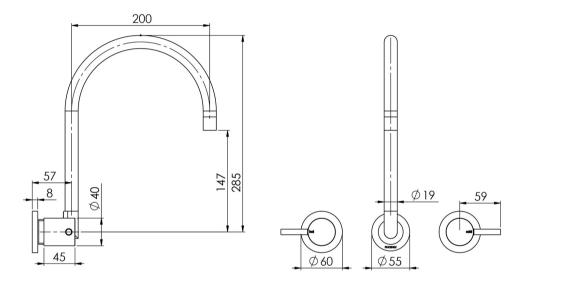

## PHOENIX

While we aim to ensure the specifications shown are correct at time of printing, Phoenix Tapware reserves the right to make modifications without prior notice. Always use the physical product measurements for mark-ups and roughing-in as the line drawing shown may differ from the actual product over time. All measurements are shown in millimetres. Colours may vary from image shown.