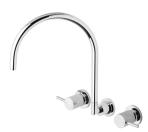

### VIVID PIN LEVER

VIVID PIN LEVER WALL SINK SET GOOSENECK

# SPECIFICATIONS





#### AVAILABLE IN



INFORMATION

Temperature Rating 1 - 75°C

Pressure Rating 150 - 500kPa



#### MAINTENANCE AND CARE:

- All surfaces should be cleaned with mild liquid detergent or soap and water.

- Do not use cream cleaners or citrus based cleaning products, as they are abrasive.
- Use of unsuitable cleaning agents may damage the surface.
- Any damage caused in this way will not be covered by warranty.

Please visit https://www.phoenixtapware.com.au/warranty to view the full warranty

## PHOENIX

While we aim to ensure the specifications shown are correct at time of printing, Phoenix Tapware reserves the right to make modifications without prior notice. Always use the physical product measurements for mark-ups and roughing-in as the line drawing shown may differ from the actual