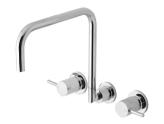

# **VIVID PIN LEVER**

### VIVID PIN LEVER WALL SINK SET SQUARELINE







#### **AVAILABLE IN**



## INFORMATION

Temperature Rating 1 - 75°C

Pressure Rating 150 - 500kPa





#### MAINTENANCE AND CARE:

- All surfaces should be cleaned with mild liquid detergent or soap and water.
- Do not use cream cleaners or citrus based cleaning products, as they are abrasive.
- Use of unsuitable cleaning agents may damage the surface.
- Any damage caused in this way will not be covered by warranty.

Please visit https://www.phoenixtapware.com.au/warranty to view the full warranty



While we aim to ensure the specifications shown are correct at time of printing, Phoenix Tapware reserves the right to make modifications without prior notice. Always use the physical product measurements for mark-ups and roughing-in as the line drawing shown may differ from the actual pr