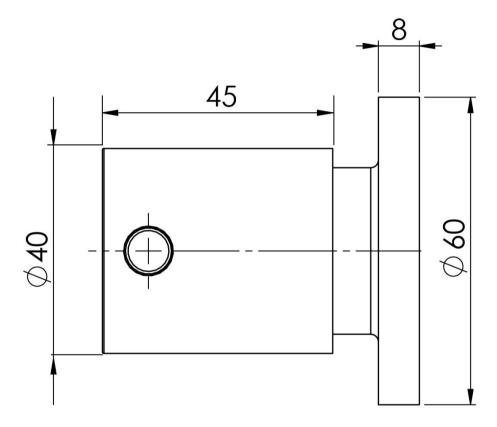

Please visit https://www.phoenixtapware.com.au/warranty to view the full warranty

While we aim to ensure the specifications shown are correct at time of printing, Phoenix Tapware reserves the right to make modifications without prior notice. Always use the physical product measurements for mark-ups and roughing-in as the line drawing shown may differ from the actual product over time. All measurements are shown in millimetres. Colours may vary from image shown.