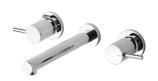

## **VIVID PIN LEVER**

VIVID PIN LEVER BATH SET 200MM







## **AVAILABLE IN**



## **INFORMATION**

Temperature Rating 1 - 75°C

Pressure Rating 150 - 500kPa





## MAINTENANCE AND CARE:

- All surfaces should be cleaned with mild liquid detergent or soap and water.
- Do not use cream cleaners or citrus based cleaning products, as they are abrasive.
- Use of unsuitable cleaning agents may damage the surface.
- Any damage caused in this way will not be covered by warranty.

Please visit https://www.phoenixtapware.com.au/warranty to view the full warranty



While we aim to ensure the specifications shown are correct at time of printing, Phoenix Tapware reserves the right to make modifications without prior notice. Always use the physical product measurements for mark-ups and roughing-in as the line drawing shown may differ from the actual pr