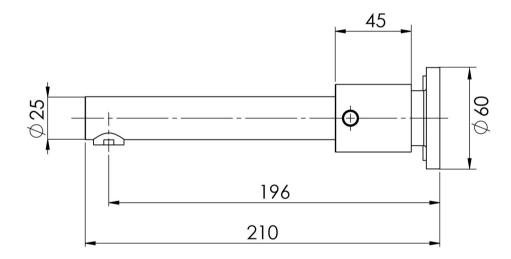

## **VIVID PIN LEVER**

VIVID PIN LEVER BATH SET 200MM

Please visit https://www.phoenixtapware.com.au/warranty to view the full warranty

While we aim to ensure the specifications shown are correct at time of printing, Phoenix Tapware reserves the right to make modifications without prior notice. Always use the physical product measurements for mark-ups and roughing-in as the line drawing shown may differ from the actual product over time. All measurements are shown in millimetres. Colours may vary from image shown.