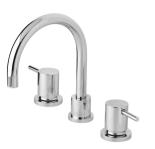

# **VIVID PIN LEVER**

## VIVID PIN LEVER BASIN SET SWIVEL GOOSENECK OUTLET





# 

### AVAILABLE IN



### INFORMATION

Temperature Rating 1 - 75°C

Pressure Rating 150 - 500kPa





### MAINTENANCE AND CARE:

- All surfaces should be cleaned with mild liquid detergent or soap and water.
- Do not use cream cleaners or citrus based cleaning products, as they are abrasive.
- Use of unsuitable cleaning agents may damage the surface.
- Any damage caused in this way will not be covered by warranty.

Please visit https://www.phoenixtapware.com.au/warranty to view the full warranty



While we aim to ensure the specifications shown are correct at time of printing, Phoenix Tapware reserves the right to make modifications without prior notice. Always use the physical product measurements for mark-ups and roughing-in as the line drawing shown may differ from the actual produ