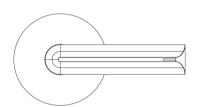

# **VIVID SLIMLINE PLUS**

## VIVID SLIMLINE PLUS LEVER WALL TOP ASSEMBLIES 15MM EXTENDED SPINDLES - LEAD FREE

Product complies with the lead free Australian Building Codes Board regulations in 2026