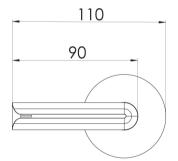

# **VIVID SLIMLINE PLUS**

## VIVID SLIMLINE PLUS LEVER WALL TOP ASSEMBLIES - LEAD EREE