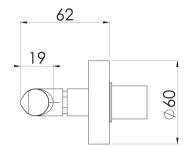

#### **INFORMATION**

Temperature Rating

1 - 75°C

Pressure Rating 150 - 500kPa