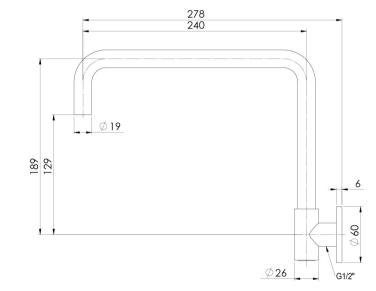

## **VIVID SLIMLINE PLUS**

VIVID SLIMLINE PLUS WALL SINK OUTLET 240MM SQUARELINE

Please visit https://www.phoenixtapware.com.au/warranty to view the full warranty

While we aim to ensure the specifications shown are correct at time of printing, Phoenix Tapware reserves the right to make modifications without prior notice. Always use the physical product measurements for mark-ups and roughing-in as the line drawing shown may differ from the actual product over time. All measurements are shown in millimetres. Colours may vary from image shown.