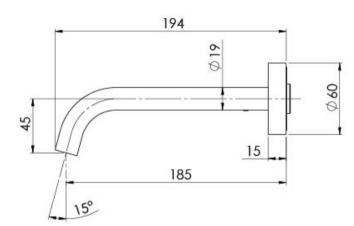

## **VIVID SLIMLINE PLUS**

VIVID SLIMLINE PLUS WALL BASIN / BATH OUTLET 180MM

Please visit https://www.phoenixtapware.com.au/warranty to view the full warranty

While we aim to ensure the specifications shown are correct at time of printing, Phoenix Tapware reserves the right to make modifications without prior notice. Always use the physical product measurements for mark-ups and roughing-in as the line drawing shown may differ from the actual product over time. All measurements are shown in millimetres. Colours may vary from image shown.