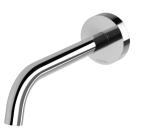

## **VIVID SLIMLINE PLUS**

VIVID SLIMLINE PLUS WALL BASIN / BATH OUTLET 180MM

## **AVAILABLE IN**

119-0810-00 Chrome

119-0810-40 119-0810-30 Brushed Nickel Gun Metal

Brushed Carbon Matte Black

119-0810-12 Brushed Gold