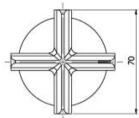

# **VIVID SLIMLINE PLUS**

# VIVID SLIMLINE PLUS WALL TOP ASSEMBLIES













## **AVAILABLE IN**











119-0600-00 Chrome

119-0600-40 Brushed Nickel

119-0600-30 Gun Metal

Brushed Carbon Matte Black



119-0600-12 Brushed Gold

### **INFORMATION**

Temperature Rating

1 - 75°C

Pressure Rating 150 - 500kPa





### MAINTENANCE AND CARE:

- All surfaces should be cleaned with mild liquid detergent or soap and water.
- Do not use cream cleaners or citrus based cleaning products, as they are abrasive.
- Use of unsuitable cleaning agents may damage the surface.
- Any damage caused in this way will not be covered by warranty.

Please visit https://www.phoenixtapware.com.au/warranty to view the full warranty



While we aim to ensure the specifications shown are correct at time of printing, Phoenix Tapware reserves the right to make modifications without prior