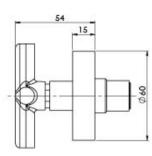

# **VIVID SLIMLINE PLUS**

# VIVID SLIMLINE PLUS WALL TOP ASSEMBLIES













## **AVAILABLE IN**











119-0600-00 Chrome

119-0600-40 Brushed Nickel

119-0600-30 Gun Metal

Brushed Carbon Matte Black



119-0600-12 Brushed Gold

### **INFORMATION**

Temperature Rating

1 - 75°C

Pressure Rating 150 - 500kPa





### MAINTENANCE AND CARE:

- All surfaces should be cleaned with mild liquid detergent or soap and water.
- Do not use cream cleaners or citrus based cleaning products, as they are abrasive.
- Use of unsuitable cleaning agents may damage the surface.
- Any damage caused in this way will not be covered by warranty.

Please visit https://www.phoenixtapware.com.au/warranty to view the full warranty



While we aim to ensure the specifications shown are correct at time of printing, Phoenix Tapware reserves the right to make modifications without prior n