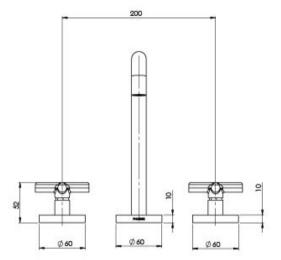

## **VIVID SLIMLINE PLUS**

VIVID SLIMLINE PLUS BASIN SET

## **INFORMATION**

Temperature Rating 1 - 75°C

Pressure Rating 150 - 500kPa