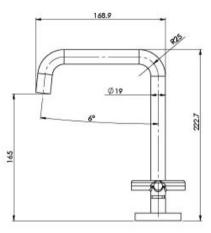

## **VIVID SLIMLINE PLUS**

VIVID SLIMLINE PLUS BASIN SET

## **INFORMATION**

Temperature Rating 1 - 75°C

Pressure Rating 150 - 500kPa