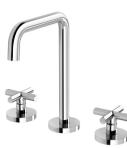

## **VIVID SLIMLINE PLUS**

VIVID SLIMLINE PLUS BASIN SET

## **AVAILABLE IN**

119-1000-00 Chrome

119-1000-40 119-1000-30 Brushed Nickel Gun Metal

Brushed Carbon Matte Black

119-1000-12 Brushed Gold