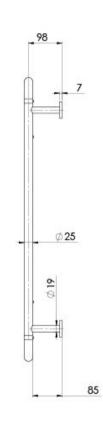

## **VIVID SLIMLINE**

VIVID SLIMLINE TOWEL LADDER 800 X 500MM

Please visit https://www.phoenixtapware.com.au/warranty to view the full warranty

While we aim to ensure the specifications shown are correct at time of printing, Phoenix Tapware reserves the right to make modifications without prior notice. Always use the physical product measurements for mark-ups and roughing-in as the line drawing shown may differ from the actual product over time. All measurements are shown in millimetres. Colours may vary from image shown.