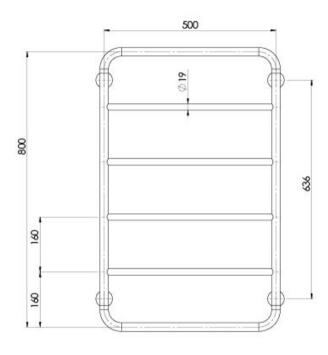

## **VIVID SLIMLINE**

VIVID SLIMLINE TOWEL LADDER 800 X 500MM

Please visit https://www.phoenixtapware.com.au/warranty to view the full warranty

While we aim to ensure the specifications shown are correct at time of printing, Phoenix Tapware reserves the right to make modifications without prior notice. Always use the physical product measurements for mark-ups and roughing-in as the line drawing shown may differ from the actual product over time. All measurements are shown in millimetres. Colours may vary from image shown.