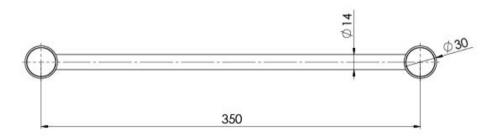

## VIVID SLIMLINE HAND TOWEL RAIL 350MM

Please visit https://www.phoenixtapware.com.au/warranty to view the full warranty

While we aim to ensure the specifications shown are correct at time of printing, Phoenix Tapware reserves the right to make modifications without prior notice. Always use the physical product measurements for mark-ups and roughing-in as the line drawing shown may differ from the actual product over time. All measurements are shown in millimetres. Colours may vary from image shown.