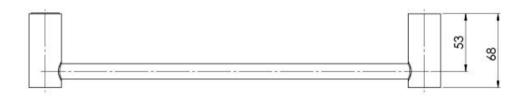

## VIVID SLIMLINE HAND TOWEL RAIL 350MM

Please visit https://www.phoenixtapware.com.au/warranty to view the full warranty

While we aim to ensure the specifications shown are correct at time of printing, Phoenix Tapware reserves the right to make modifications without prior notice. Always use the physical product measurements for mark-ups and roughing-in as the line drawing shown may differ from the actual product over time. All measurements are shown in millimetres. Colours may vary from image shown.