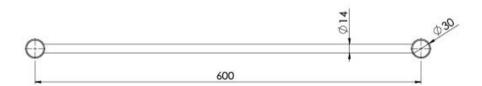

## **VIVID SLIMLINE**

VIVID SLIMLINE DOUBLE TOWEL RAIL 600MM

Please visit https://www.phoenixtapware.com.au/warranty to view the full warranty

While we aim to ensure the specifications shown are correct at time of printing, Phoenix Tapware reserves the right to make modifications without prior notice. Always use the physical product measurements for mark-ups and roughing-in as the line drawing shown may differ from the actual product over time. All measurements are shown in millimetres. Colours may vary from image shown.