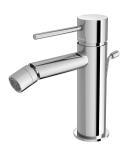

# **VIVID SLIMLINE**

# VIVID SLIMLINE BIDET MIXER WITH POP-UP WASTE









#### **AVAILABLE IN**









VS716-00 Chrome

Brushed Nickel Brushed Carbon Matte Black

### **INFORMATION**

Temperature Rating 1 - 75°C

Pressure Rating 150 - 500kPa





## **MAINTENANCE AND CARE:**

- All surfaces should be cleaned with mild liquid detergent or soap and water.
- Do not use cream cleaners or citrus based cleaning products, as they are abrasive.
- Use of unsuitable cleaning agents may damage the surface.
- Any damage caused in this way will not be covered by warranty.

Please visit https://www.phoenixtapware.com.au/warranty to view the full warranty



While we aim to ensure the specifications shown are correct at time of printing, Phoenix Tapware reserves the right to make modifications without prior notice. Always use the physical product measurements for mark-