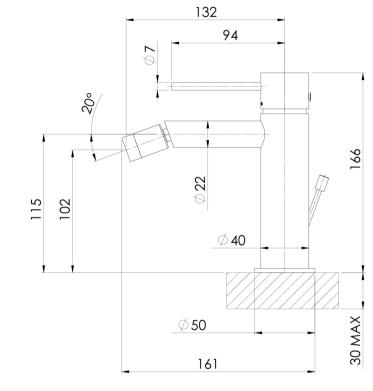

Please visit https://www.phoenixtapware.com.au/warranty to view the full warranty

While we aim to ensure the specifications shown are correct at time of printing, Phoenix Tapware reserves the right to make modifications without prior notice. Always use the physical product measurements for mark-ups and roughing-in as the line drawing shown may differ from the actual product over time. All measurements are shown in millimetres. Colours may vary from image shown.