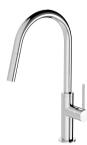

# **VIVID SLIMLINE**

### VIVID SLIMLINE PULL OUT SINK MIXER



## **SPECIFICATIONS**





#### **AVAILABLE IN**











VS7105-00 Chrome

Brushed Nickel

VS7105-30 Gun Metal

Brushed Carbon Matte Black



VS7105-12 Brushed Gold

#### **INFORMATION**

Temperature Rating

1 - 75°C

Pressure Rating 150 - 500kPa





#### MAINTENANCE AND CARE:

- All surfaces should be cleaned with mild liquid detergent or soap and water.
- Do not use cream cleaners or citrus based cleaning products, as they are abrasive.
- Use of unsuitable cleaning agents may damage the surface.
- Any damage caused in this way will not be covered by warranty.

Please visit https://www.phoenixtapware.com.au/warranty to view the full warranty



While we aim to ensure the specifications shown are correct at time of printing, Phoenix Tapware reserves the right to make modifications without prior notice. Alway