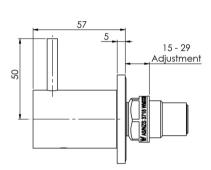

# VIVID SLIMLINE WALL TOP ASSEMBLIES 15MM EXTENDED SPINDLES

Please visit https://www.phoenixtapware.com.au/warranty to view the full warranty

While we aim to ensure the specifications shown are correct at time of printing, Phoenix Tapware reserves the right to make modifications without prior notice. Always use the physical product measurements for mark-ups and roughing-in as the line drawing shown may differ from the actual product over time. All measurements are shown in millimetres. Colours may vary from image shown.