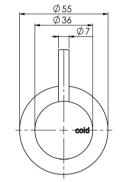

# **VIVID SLIMLINE**

# VIVID SLIMLINE WALL TOP ASSEMBLIES 15MM EXTENDED SPINDLES











## **AVAILABLE IN**











VS067 CHR Chrome

Brushed Nickel

VS067 GM Gun Metal

Brushed Carbon Matte Black

VS067 MB



VS067-12 Brushed Gold

### **INFORMATION**

Temperature Rating

1 - 75°C

Pressure Rating 150 - 500kPa





#### MAINTENANCE AND CARE:

- All surfaces should be cleaned with mild liquid detergent or soap and water.
- Do not use cream cleaners or citrus based cleaning products, as they are abrasive.
- Use of unsuitable cleaning agents may damage the surface.
- Any damage caused in this way will not be covered by warranty.

Please visit https://www.phoenixtapware.com.au/warranty to view the full warranty



While we aim to ensure the specifications shown are correct at time of printing, Phoenix Tapware reserves the right to make modifications without prior notice.