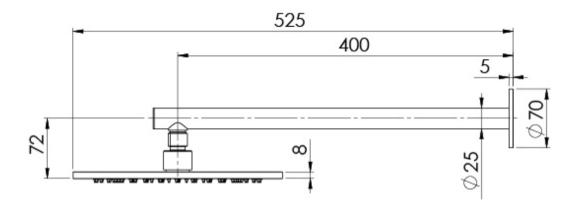

# **VIVID SLIMLINE SS**

## VIVID SLIMLINE SS 316 SHOWER ARM AND ROSE









#### **AVAILABLE IN**



316-5200-51 Stainless Steel

#### **INFORMATION**

Temperature Rating 1 - 75°C

Pressure Rating 150 - 500kPa





### MAINTENANCE AND CARE:

- All surfaces should be cleaned with mild liquid detergent or soap and water.
- Do not use cream cleaners or citrus based cleaning products, as they are abrasive.
- Use of unsuitable cleaning agents may damage the surface.
- Any damage caused in this way will not be covered by warranty.

Please visit https://www.phoenixtapware.com.au/warranty to view the full warranty



While we aim to ensure the specifications shown are correct at time of printing, Phoenix Tapware reserves the right to make modifications without prior notice. Always use the physical product measurements for mark-ups and roughing-in as the line drawi