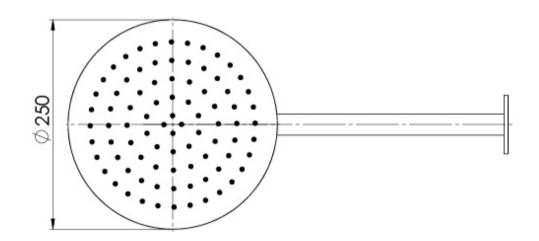

# **VIVID SLIMLINE SS**

## VIVID SLIMLINE SS 316 SHOWER ARM AND ROSE









#### **AVAILABLE IN**



316-5200-51 Stainless Steel

#### **INFORMATION**

Temperature Rating 1 - 75°C

Pressure Rating 150 - 500kPa





### MAINTENANCE AND CARE:

- All surfaces should be cleaned with mild liquid detergent or soap and water.
- Do not use cream cleaners or citrus based cleaning products, as they are abrasive.
- Use of unsuitable cleaning agents may damage the surface.
- Any damage caused in this way will not be covered by warranty.

Please visit https://www.phoenixtapware.com.au/warranty to view the full warranty



While we aim to ensure the specifications shown are correct at time of printing, Phoenix Tapware reserves the right to make modifications without prior notice. Always use the physical product measurements for mark-ups and roughing-in as the line drawing