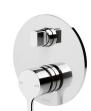

## **VIVID SLIMLINE OVAL**

VIVID SLIMLINE OVAL SHOWER / BATH DIVERTER MIXER

## **AVAILABLE IN**

VV791 CHR Chrome

Brushed Nickel Matte Black

VV791 MB

Brushed Gold