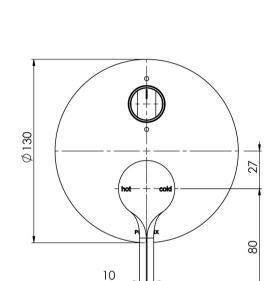

## **VIVID SLIMLINE OVAL**

VIVID SLIMLINE OVAL SHOWER / BATH DIVERTER MIXER

## **INFORMATION**

Temperature Rating 1 - 75°C

Pressure Rating 150 - 500kPa