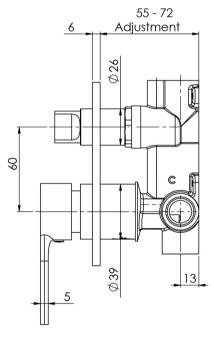

## **VIVID SLIMLINE OVAL**

VIVID SLIMLINE OVAL SHOWER / BATH DIVERTER MIXER

## **INFORMATION**

Temperature Rating 1 - 75°C

Pressure Rating 150 - 500kPa