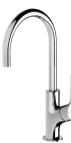

# VIVID SLIMLINE OVAL SINK MIXER 160MM GOOSENECK

#### **AVAILABLE IN**

VV735 CHR Chrome

VV735-40 Brushed Nickel Matte Black

VV735 MB

Brushed Gold