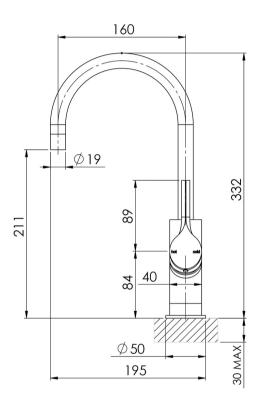

# VIVID SLIMLINE OVAL SINK MIXER 160MM GOOSENECK

Please visit https://www.phoenixtapware.com.au/warranty to view the full warranty

While we aim to ensure the specifications shown are correct at time of printing, Phoenix Tapware reserves the right to make modifications without prior notice. Always use the physical product measurements for mark-ups and roughing-in as the line drawing shown may differ from the actual product over time. All measurements are shown in millimetres. Colours may vary from image shown.