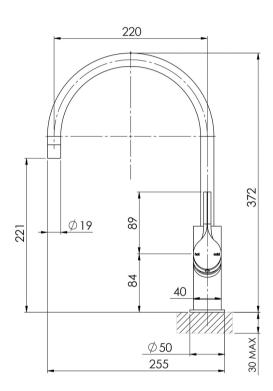

## VIVID SLIMLINE OVAL SINK MIXER 220MM GOOSENECK

Please visit https://www.phoenixtapware.com.au/warranty to view the full warranty

While we aim to ensure the specifications shown are correct at time of printing, Phoenix Tapware reserves the right to make modifications without prior notice. Always use the physical product measurements for mark-ups and roughing-in as the line drawing shown may differ from the actual product over time. All measurements are shown in millimetres. Colours may vary from image shown.