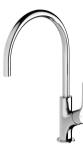

# **VIVID SLIMLINE OVAL**

## VIVID SLIMLINE OVAL SINK MIXER 220MM GOOSENECK

#### **AVAILABLE IN**

VV733 CHR Chrome

Brushed Nickel Matte Black

VV733 MB

Brushed Gold