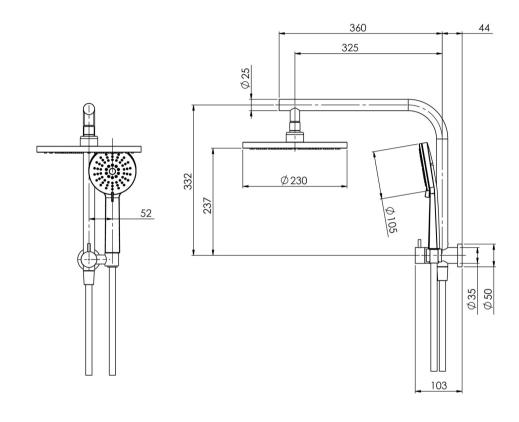

## SPECIFICATIONS

Please visit https://www.phoenixtapware.com.au/warranty to view the full warranty

While we aim to ensure the specifications shown are correct at time of printing, Phoenix Tapware reserves the right to make modifications without prior notice. Always use the physical product measurements for mark-ups and roughing-in as the line drawing shown may differ from the actual product over time. All measurements are shown in millimetres. Colours may vary from image shown.