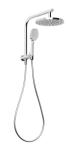

## **VIVID SLIMLINE**

VIVID SLIMLINE COMPACT TWIN SHOWER

## AVAILABLE IN

VS6510-00

Chrome

VS6510-31 VS6510-10 Brushed Carbon Matte Black

VS6510-12 Brushed Gold

VS6510-30

Brushed Nickel Gun Metal

- All surfaces should be cleaned with mild liquid detergent or soap and water.
- Do not use cream cleaners or citrus based cleaning products, as they are abrasive.
- Use of unsuitable cleaning agents may damage the surface.
- Any damage caused in this way will not be covered by warranty.