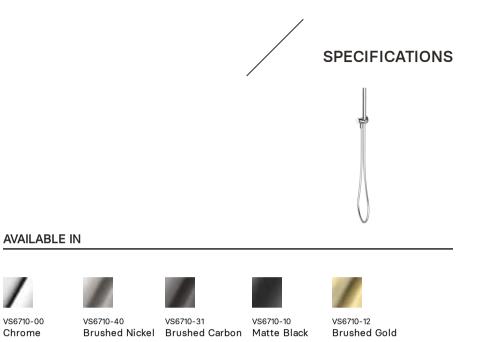

## **VIVID SLIMLINE**

## VIVID SLIMLINE MICROPHONE HAND SHOWER





## INFORMATION

Temperature Rating 1 - 75°C

Pressure Rating 150 - 500kPa



- All surfaces should be cleaned with mild liquid detergent or soap and water.

- Do not use cream cleaners or citrus based cleaning products, as they are abrasive.
- Use of unsuitable cleaning agents may damage the surface.
- Any damage caused in this way will not be covered by warranty.

Please visit https://www.phoenixtapware.com.au/warranty to view the full warranty

## **PHOENIX**

While we aim to ensure the specifications shown are correct at time of printing, Phoenix Tapware reserves the right to make modifications without prior notice. Always use the physical product measurements for mark-ups and roughing-in as the line drawing shown may differ from the actual product over time. All measurements are show