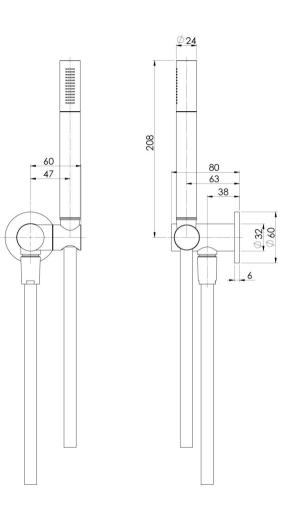

## **PHOENIX**

While we aim to ensure the specifications shown are correct at time of printing, Phoenix Tapware reserves the right to make modifications without prior notice. Always use the physical product measurements for mark-ups and roughing-in as the line drawing shown may differ from the actual product over time. All measurements are shown in millimetres. Colours may vary from image shown.