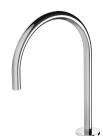

### VIVID SLIMLINE HOB SINK OUTLET 220MM GOOSENECK

#### **AVAILABLE IN**

VS0720-00 Chrome

Brushed Nickel Matte Black