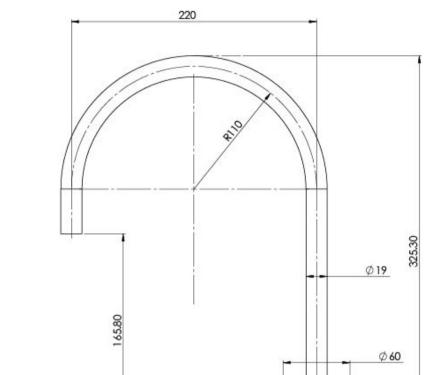

### VIVID SLIMLINE HOB SINK OUTLET 220MM GOOSENECK

Please visit https://www.phoenixtapware.com.au/warranty to view the full warranty

While we aim to ensure the specifications shown are correct at time of printing, Phoenix Tapware reserves the right to make modifications without prior notice. Always use the physical product measurements for mark-ups and roughing-in as the line drawing shown may differ from the actual product over time. All measurements are shown in millimetres. Colours may vary from image shown.