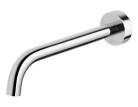

# **VIVID SLIMLINE**

# VIVID SLIMLINE WALL BASIN OUTLET 230MM CURVED







## **AVAILABLE IN**











VS7630-00 Chrome

VS7630-40 Brushed Nickel

VS7630-30 Gun Metal

Brushed Carbon Matte Black



VS7630-12 Brushed Gold

### **INFORMATION**

Temperature Rating

1 - 75°C

Pressure Rating 150 - 500kPa





### MAINTENANCE AND CARE:

- All surfaces should be cleaned with mild liquid detergent or soap and water.
- Do not use cream cleaners or citrus based cleaning products, as they are abrasive.
- Use of unsuitable cleaning agents may damage the surface.
- Any damage caused in this way will not be covered by warranty.

Please visit https://www.phoenixtapware.com.au/warranty to view the full warranty



While we aim to ensure the specifications shown are correct at time of printing, Phoenix Tapware reserves the right to make modifications without prior notice.