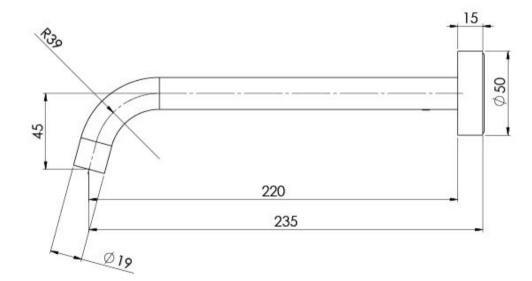

# VIVID SLIMLINE WALL BASIN OUTLET 230MM CURVED

Please visit https://www.phoenixtapware.com.au/warranty to view the full warranty

While we aim to ensure the specifications shown are correct at time of printing, Phoenix Tapware reserves the right to make modifications without prior notice. Always use the physical product measurements for mark-ups and roughing-in as the line drawing shown may differ from the actual product over time. All measurements are shown in millimetres. Colours may vary from image shown.