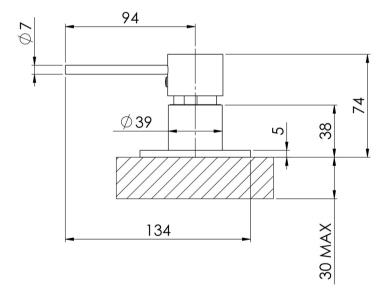

# SPECIFICATIONS

Please visit https://www.phoenixtapware.com.au/warranty to view the full warranty

While we aim to ensure the specifications shown are correct at time of printing, Phoenix Tapware reserves the right to make modifications without prior notice. Always use the physical product measurements for mark-ups and roughing-in as the line drawing shown may differ from the actual product over time. All measurements are shown in millimetres. Colours may vary from image shown.