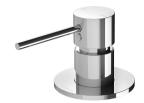

# 

### VIVID SLIMLINE HOB MIXER

# SPECIFICATIONS



### AVAILABLE IN



## Matte Bl

### INFORMATION

Temperature Rating 1 - 75°C

Pressure Rating 150 - 500kPa



#### MAINTENANCE AND CARE:

- All surfaces should be cleaned with mild liquid detergent or soap and water.
- Do not use cream cleaners or citrus based cleaning products, as they are abrasive.
- Use of unsuitable cleaning agents may damage the surface.
- Any damage caused in this way will not be covered by warranty.

Please visit https://www.phoenixtapware.com.au/warranty to view the full warranty

While we aim to ensure the specifications shown are correct at time of printing, Phoenix Tapware reserves the right to make modifications without prior notice. Always use the physical product measurements for mark-ups and roughing-in as the line drawing shown may differ from the actual