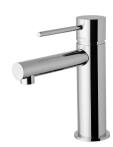

# **VIVID SLIMLINE**

## VIVID SLIMLINE BASIN MIXER







### **AVAILABLE IN**











VS770 CHR Chrome

VS770 GM Brushed Nickel Gun Metal

Brushed Carbon Matte Black



VS770-12 Brushed Gold

### **INFORMATION**

Temperature Rating 1 - 75°C

Pressure Rating 150 - 500kPa





### MAINTENANCE AND CARE:

- All surfaces should be cleaned with mild liquid detergent or soap and water.
- Do not use cream cleaners or citrus based cleaning products, as they are abrasive.
- Use of unsuitable cleaning agents may damage the surface.
- Any damage caused in this way will not be covered by warranty.

Please visit https://www.phoenixtapware.com.au/warranty to view the full warranty



While we aim to ensure the specifications shown are correct at time of printing, Phoenix Tapware reserves the right to make modifications without prior notice. Always use t