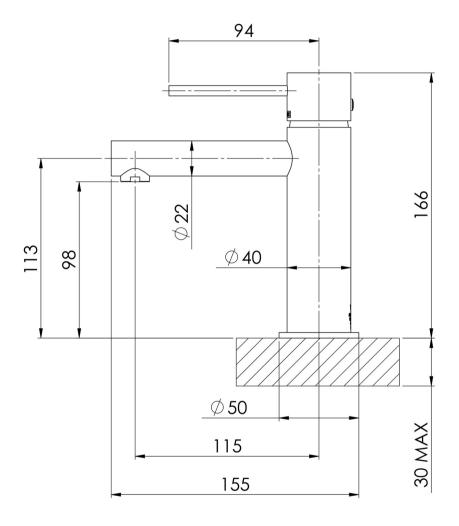

Please visit https://www.phoenixtapware.com.au/warranty to view the full warranty

While we aim to ensure the specifications shown are correct at time of printing, Phoenix Tapware reserves the right to make modifications without prior notice. Always use the physical product measurements for mark-ups and roughing-in as the line drawing shown may differ from the actual product over time. All measurements are shown in millimetres. Colours may vary from image shown.