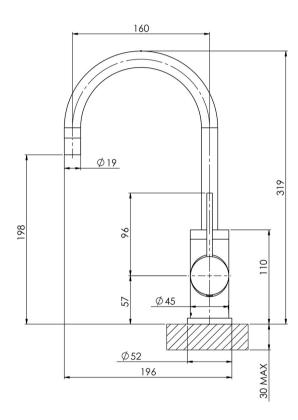

Please visit https://www.phoenixtapware.com.au/warranty to view the full warranty

While we aim to ensure the specifications shown are correct at time of printing, Phoenix Tapware reserves the right to make modifications without prior notice. Always use the physical product measurements for mark-ups and roughing-in as the line drawing shown may differ from the actual product over time. All measurements are shown in millimetres. Colours may vary from image shown.