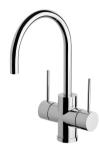

# **VIVID SLIMLINE**

## VIVID SLIMLINE TWIN HANDLE SINK MIXER 160MM GOOSENECK

#### **AVAILABLE IN**

Chrome